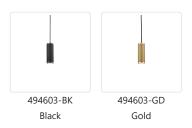

## DESCRIPTION

Single lamp pendant with aluminum cylindrical shade embellished by an oversize knurled pattern. Color configurations include black and gold with black interior. Suspended by a black Teflon cable